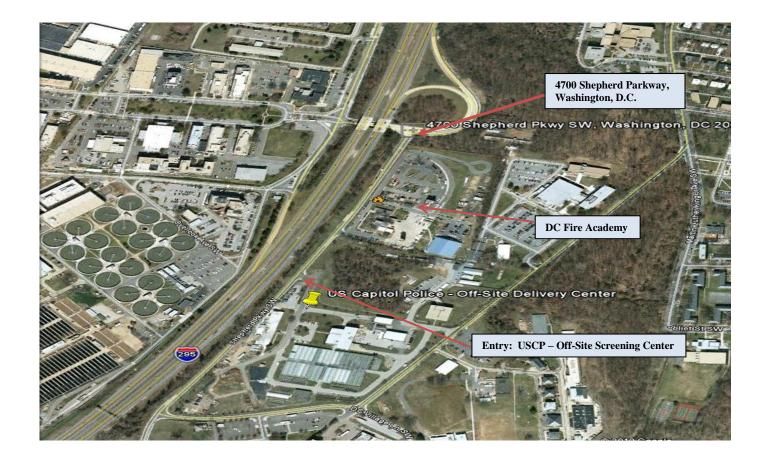

## **United States Capitol Police – Off-Site Screening Delivery Center (USCP-OSDC)**

4700 Shepherd Parkway Washington, D.C., 20032

Hours of Operation: 4:30 a.m. to 3 p.m. hours (M-F)

(\*New) Phone: (202) 224-0202

## **Traveling South on Interstate 295 (I-295)**

- Take **EXIT 1** ("US Naval Research Lab")
- Turn LEFT at 3<sup>rd</sup> traffic light
- After passing under I-295, make immediate **RIGHT**(onto Shepherd Parkway)
- About 0.2 miles south, take **SECOND LEFT into 4700 Shepherd Parkway**, SW.
- (Entrance is just past D.C. Fire Academy on left)

## **Traveling North on Interstate 295 (I-295)**

- Take **EXIT 1** ("US Naval Research Lab")
- Take **FIRST LEFT off exit ramp** (just before passing under I-295)
- About 0.2 miles south, take SECOND LEFT into 4700 Shepherd Parkway, SW
- (Entrance is just past D.C. Fire Academy on left)