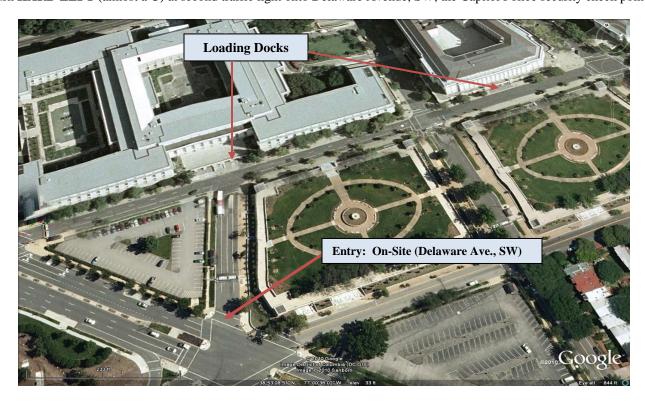

# DELAWARE AVE., SW (ADJACENT TO INTERSECTION OF WASHINGTON AVE. AND D ST., SW) HOURS OF OPERATION: 4:30 A.M. TO 3 P.M. (M-F)